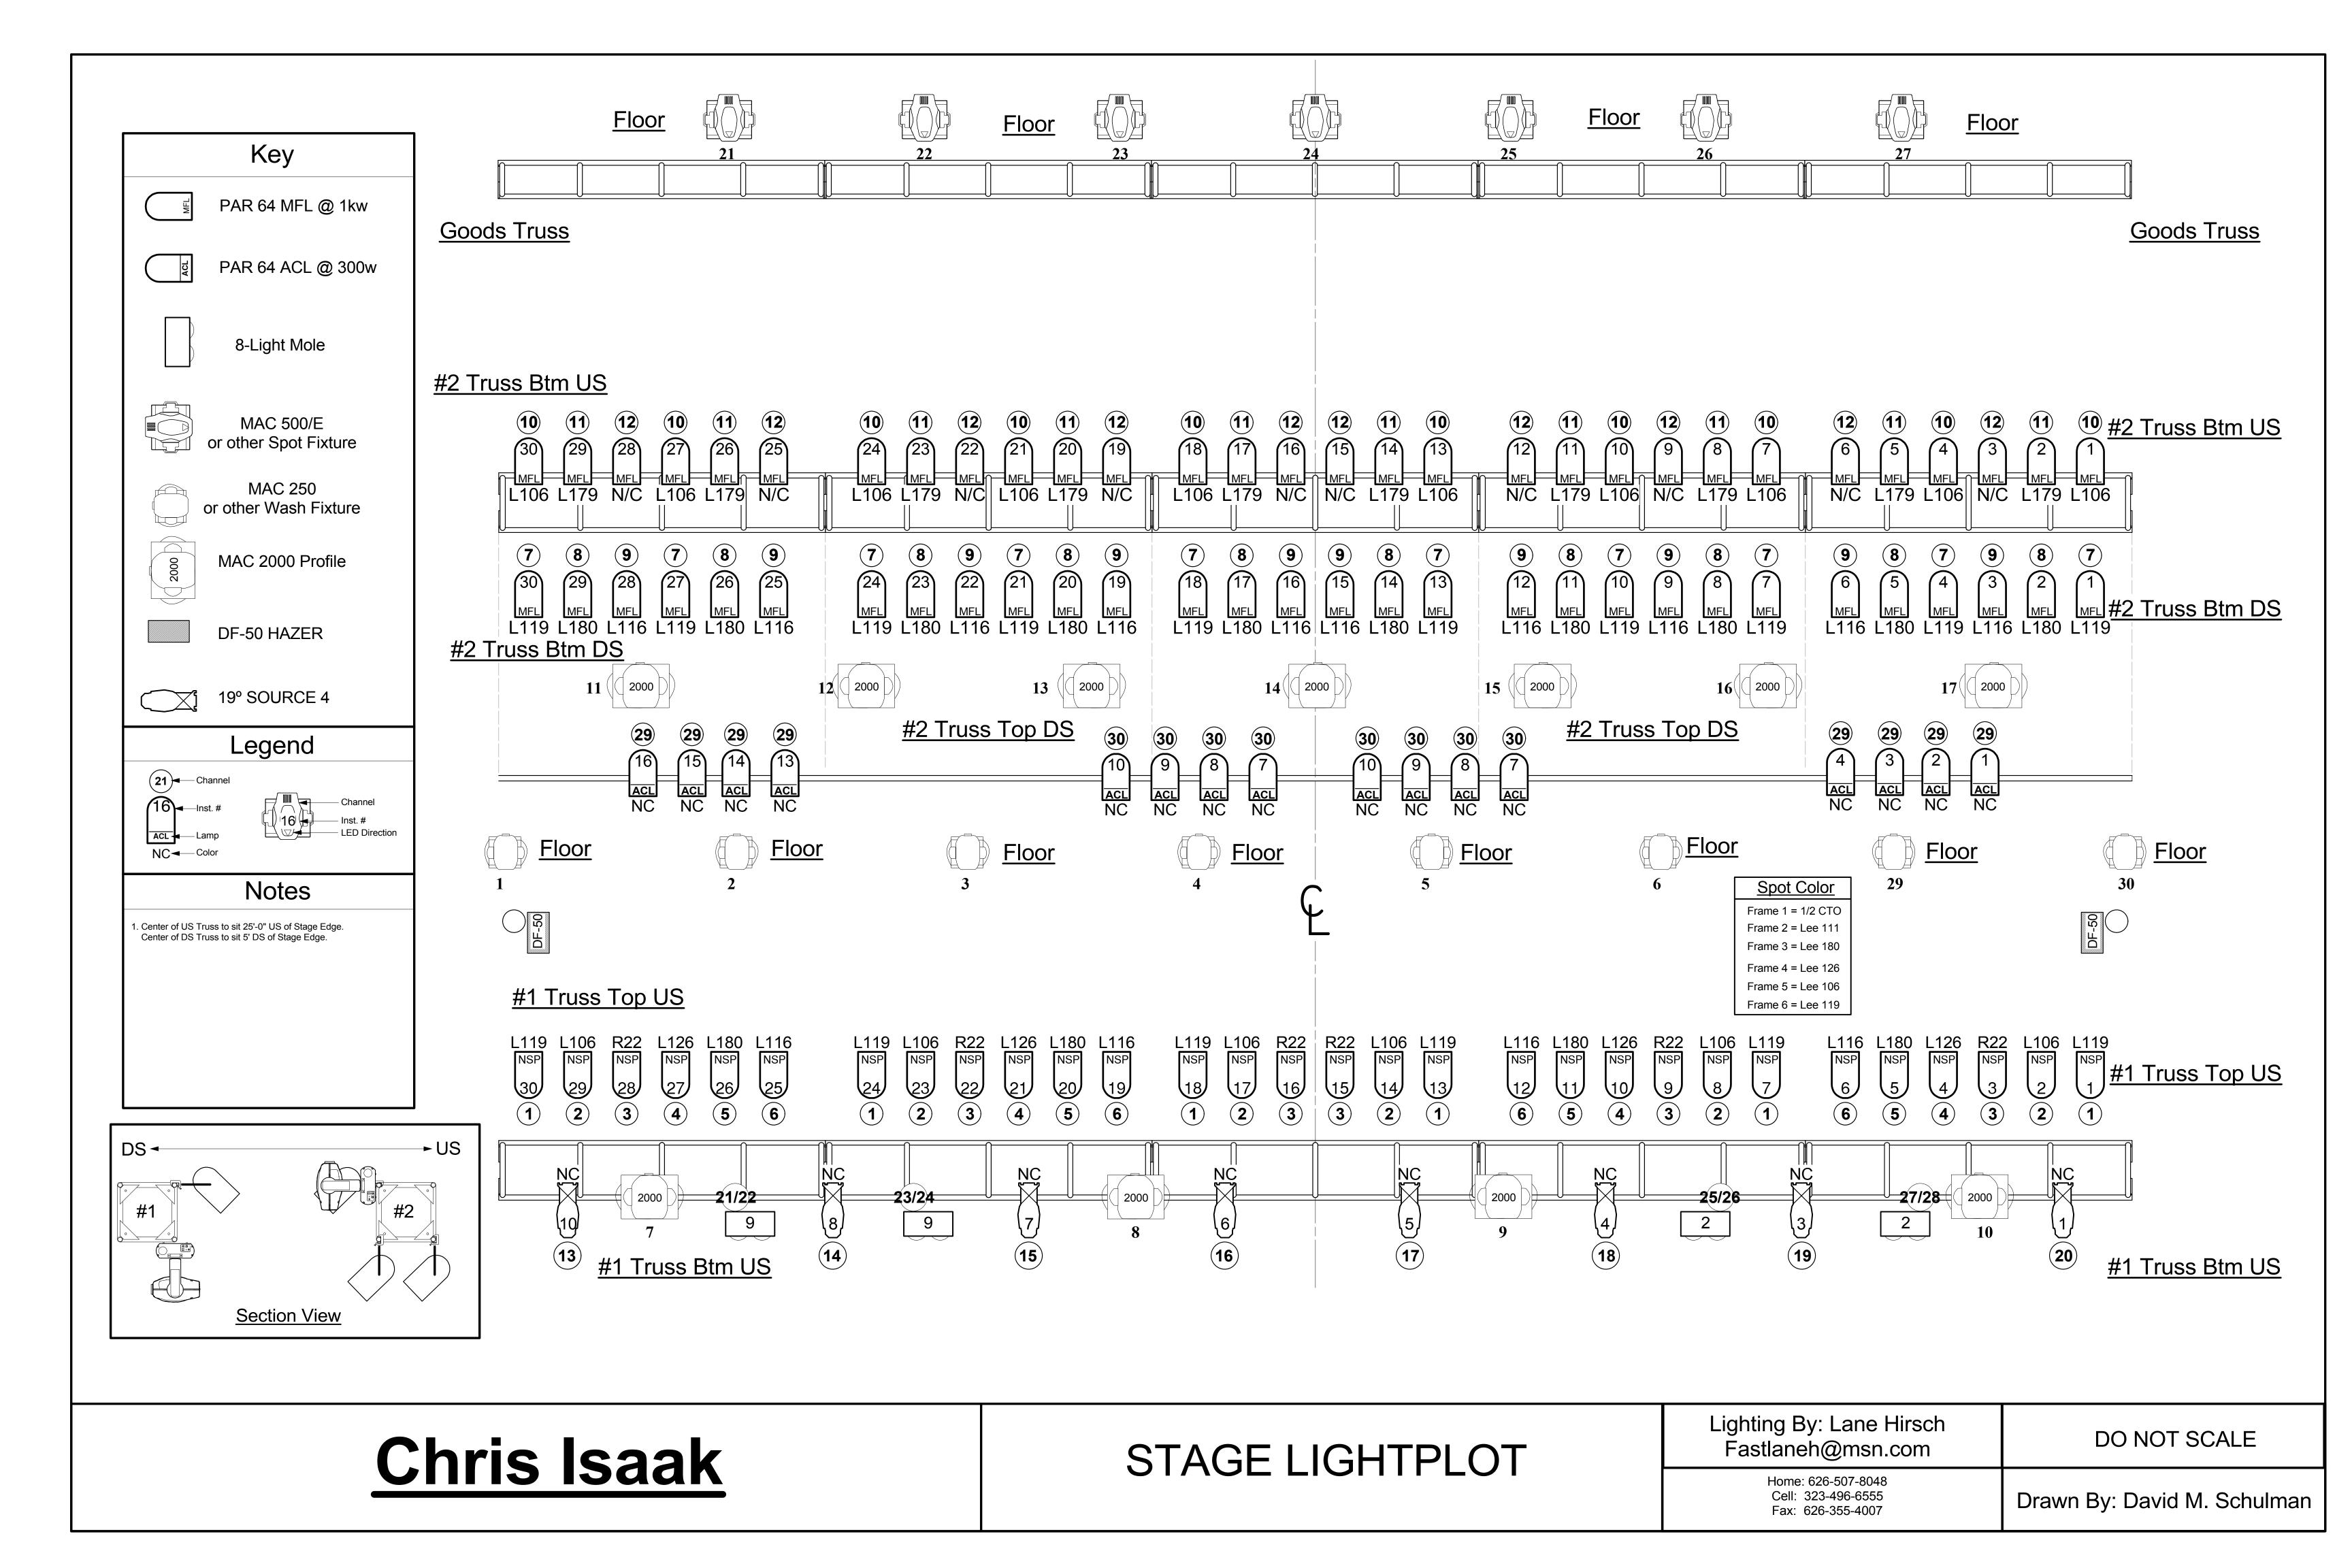

Mac 250 wash in front of back drop Mac 2K on upstage truss 175 Mac 2ks on down stage 03

Mac 500 floors behind back drop

439

343

359

375

## ISAAK PLOT PARTICULARS

WE WILL NEED A GOODS TRUSS UPSTAGE OF THE UPSTAGE PAR TRUSS FOR A 100LB BACKDROP OR YOU CAN OUT RIG A BACKDROP PIPE OFF THE UPSTAGE BUT I WOULD SUGGEST ADDING A CENTER MOTOR IF YOUR ONLY USING 2.

PLEASE DOUBLE WRAP THE UP STAGE SIDE OF THE DOWN STAGE TRUSS TO COUNTER BALANCE THE WEIGHT OF 4 MAC 2K MOVING LIGHTS THAT WILL HANG WITH SNAP BRACING OUT RIG PIPES. WE WILL NEED YOU TO SUPPLY 2 HAZERS WITH FANS, WE PREFER DF 50S.

IN SOME CASES WE WILL NEED YOU TO SUPPLY THE MOVING LIGHTS AND AN AVO PEARL BOARD. WE WILL NOTIFY YOU IN ADVANCE IF THIS IS NECESSARY.

PLEASE MAKE ME A PATCH LIST FOR CONVENTIONALS TO PATCH INTO MY BOARD.

I WILL NEED YOU TO SUPPLY A FRONT OF HOUSE SNAKE WITH AT LEAST 3 DMX RUNS, ONE FOR CONVENTIONALS AND TWO FOR MOVERS, PLUS AC POWER.

THE DOWN STAGE TRUSS SHOWS 60 LAMPS, WE ONLY NEED 30 IF IT MAKES IT EASIER FOR YOU.

ALSO THE PLOT SHOWS NARROW LAMPS BUT IT DOSEN'T MATTER IF WE USE MED LAMPS AS LONG AS THEY ARE ALL THE SAME IN THAT TRUSS.

EVEN THOUGH YOU MAY ONLY SUPPLY CONVENTIONAL LIGHTS I WILL STILL NEED AS MUCH HELP AS I CAN GET SETTING UP THE MOVING LIGHT PACKAGE.

THANKS VERY MUCH!!!! LANE 323 496 6555

| CHANNEL LAMP COLOR DIMMER #  1 D/S PAR 119 2 D/S PAR 106 3 D/SPAR 22 4 D/S PAR 126 5 D/S PAR 180 6 D/S PAR 116 7 U/S PAR 116 7 U/S PAR 116 10 U/S PAR 106 11 U/S PAR 179 12 U/S PAR N/C 13 S/R SPEC 14 SPEC 15 SPEC 16 SPEC 17 SPEC 18 SPEC 19 SPEC 20 S/L SPEC 21 S/R AUD 22 AUD 23 AUD 24 AUD 25 AUD 26 AUD 27 AUD 28 S/L AUD 29 U/S ACL 30 U/S ACL 30 U/S ACL 31 D/S PAR 106 3 DIMMER #  ################################## | CONVENTIONAL PATCH SHEET |                                                                                                                                                                                                                                                                                                                                                                                                                                                                                                                                                                                                                                                                                                                                                                                                                                                                                                                                                                                                                                                                 |                                        |          |  |
|--------------------------------------------------------------------------------------------------------------------------------------------------------------------------------------------------------------------------------------------------------------------------------------------------------------------------------------------------------------------------------------------------------------------------------|--------------------------|-----------------------------------------------------------------------------------------------------------------------------------------------------------------------------------------------------------------------------------------------------------------------------------------------------------------------------------------------------------------------------------------------------------------------------------------------------------------------------------------------------------------------------------------------------------------------------------------------------------------------------------------------------------------------------------------------------------------------------------------------------------------------------------------------------------------------------------------------------------------------------------------------------------------------------------------------------------------------------------------------------------------------------------------------------------------|----------------------------------------|----------|--|
| 2 D/S PAR 106 3 D/SPAR 22 4 D/S PAR 126 5 D/S PAR 180 6 D/S PAR 116 7 U/S PAR 119 8 U/S PAR 116 10 U/S PAR 116 11 U/S PAR 179 12 U/S PAR N/C 13 S/R SPEC 14 SPEC 15 SPEC 16 SPEC N/C 17 SPEC 18 SPEC 20 S/L SPEC 21 S/R AUD 22 AUD 23 AUD 24 AUD 26 AUD 27 AUD 28 S/L AUD 28 S/L AUD                                                                                                                                           | CHAN                     | 1.5 1.5 1.5 1.5 1.5 1.5 1.5 1.5 1.5 1.5 1.5 1.5 1.5 1.5 1.5 1.5 1.5 1.5 1.5 1.5 1.5 1.5 1.5 1.5 1.5 1.5 1.5 1.5 1.5 1.5 1.5 1.5 1.5 1.5 1.5 1.5 1.5 1.5 1.5 1.5 1.5 1.5 1.5 1.5 1.5 1.5 1.5 1.5 1.5 1.5 1.5 1.5 1.5 1.5 1.5 1.5 1.5 1.5 1.5 1.5 1.5 1.5 1.5 1.5 1.5 1.5 1.5 1.5 1.5 1.5 1.5 1.5 1.5 1.5 1.5 1.5 1.5 1.5 1.5 1.5 1.5 1.5 1.5 1.5 1.5 1.5 1.5 1.5 1.5 1.5 1.5 1.5 1.5 1.5 1.5 1.5 1.5 1.5 1.5 1.5 1.5 1.5 1.5 1.5 1.5 1.5 1.5 1.5 1.5 1.5 1.5 1.5 1.5 1.5 1.5 1.5 1.5 1.5 1.5 1.5 1.5 1.5 1.5 1.5 1.5 1.5 1.5 1.5 1.5 1.5 1.5 1.5 1.5 1.5 1.5 1.5 1.5 1.5 1.5 1.5 1.5 1.5 1.5 1.5 1.5 1.5 1.5 1.5 1.5 1.5 1.5 1.5 1.5 1.5 1.5 1.5 1.5 1.5 1.5 1.5 1.5 1.5 1.5 1.5 1.5 1.5 1.5 1.5 1.5 1.5 1.5 1.5 1.5 1.5 1.5 1.5 1.5 1.5 1.5 1.5 1.5 1.5 1.5 1.5 1.5 1.5 1.5 1.5 1.5 1.5 1.5 1.5 1.5 1.5 1.5 1.5 1.5 1.5 1.5 1.5 1.5 1.5 1.5 1.5 1.5 1.5 1.5 1.5 1.5 1.5 1.5 1.5 1.5 1.5 1.5 1.5 1.5 1.5 1.5 1.5 1.5 1.5 1.5 1.5 1.5 1.5 1.5 1.5 1.5 1.5 1.5 1.5 1.5 1.5 1.5 1.5 1.5 1.5 1.5 1.5 1.5 1.5 1.5 1.5 1.5 1.5 1.5 1.5 1.5 1.5 1.5 1.5 1.5 1.5 1.5 1.5 |                                        | DIMMER # |  |
| 3 D/SPAR 22 4 D/S PAR 126 5 D/S PAR 180 6 D/S PAR 116 7 U/S PAR 119 8 U/S PAR 110 10 U/S PAR 116 11 U/S PAR 106 11 U/S PAR 179 12 U/S PAR N/C 13 S/R SPEC 14 SPEC 15 SPEC 16 SPEC N/C 17 SPEC 18 SPEC 20 S/L SPEC 21 S/R AUD 22 AUD 23 AUD 24 AUD 25 AUD 26 AUD 27 AUD 28 S/L AUD 28 S/L AUD                                                                                                                                   | 1                        | 150                                                                                                                                                                                                                                                                                                                                                                                                                                                                                                                                                                                                                                                                                                                                                                                                                                                                                                                                                                                                                                                             |                                        |          |  |
| 4 D/S PAR 126 5 D/S PAR 180 6 D/S PAR 116 7 U/S PAR 119 8 U/S PAR 180 9 U/S PAR 106 11 U/S PAR 179 12 U/S PAR N/C 13 S/R SPEC 14 SPEC 15 SPEC 16 SPEC N/C 17 SPEC 18 SPEC 20 S/L SPEC 21 S/R AUD 22 AUD 23 AUD 24 AUD 25 AUD 26 AUD 27 AUD 28 S/L AUD 28 S/L AUD                                                                                                                                                               |                          | E9                                                                                                                                                                                                                                                                                                                                                                                                                                                                                                                                                                                                                                                                                                                                                                                                                                                                                                                                                                                                                                                              |                                        |          |  |
| 5 D/S PAR 180 6 D/S PAR 116 7 U/S PAR 119 8 U/S PAR 180 9 U/S PAR 116 10 U/S PAR 106 11 U/S PAR 179 12 U/S PAR N/C 13 S/R SPEC 14 SPEC 15 SPEC 16 SPEC N/C 17 SPEC 18 SPEC 20 S/L SPEC 21 S/R AUD 22 AUD 23 AUD 24 AUD 25 AUD 26 AUD 27 AUD 28 S/L AUD                                                                                                                                                                         |                          | 76                                                                                                                                                                                                                                                                                                                                                                                                                                                                                                                                                                                                                                                                                                                                                                                                                                                                                                                                                                                                                                                              |                                        |          |  |
| 6 D/S PAR 116 7 U/S PAR 119 8 U/S PAR 180 9 U/S PAR 106 11 U/S PAR 179 12 U/S PAR N/C 13 S/R SPEC 14 SPEC 15 SPEC 16 SPEC N/C 17 SPEC 18 SPEC 20 S/L SPEC 21 S/R AUD 22 AUD 23 AUD 24 AUD 25 AUD 26 AUD 27 AUD 28 S/L AUD 28 S/L AUD                                                                                                                                                                                           |                          |                                                                                                                                                                                                                                                                                                                                                                                                                                                                                                                                                                                                                                                                                                                                                                                                                                                                                                                                                                                                                                                                 | E-1 5-5 5-5                            |          |  |
| 7  U/S PAR 119 8  U/S PAR 180 9  U/S PAR 116 10  U/S PAR 106 11  U/S PAR 179 12  U/S PAR N/C 13  S/R SPEC 14  SPEC 15  SPEC 16  SPEC  N/C 17  SPEC 18  SPEC 19  SPEC 20  S/L SPEC 21  S/R AUD 22  AUD 23  AUD 24  AUD 25  AUD 26  AUD 27  AUD 28  S/L AUD                                                                                                                                                                      |                          | ev .                                                                                                                                                                                                                                                                                                                                                                                                                                                                                                                                                                                                                                                                                                                                                                                                                                                                                                                                                                                                                                                            |                                        |          |  |
| 8                                                                                                                                                                                                                                                                                                                                                                                                                              |                          |                                                                                                                                                                                                                                                                                                                                                                                                                                                                                                                                                                                                                                                                                                                                                                                                                                                                                                                                                                                                                                                                 |                                        |          |  |
| 9                                                                                                                                                                                                                                                                                                                                                                                                                              | 5.60                     |                                                                                                                                                                                                                                                                                                                                                                                                                                                                                                                                                                                                                                                                                                                                                                                                                                                                                                                                                                                                                                                                 |                                        |          |  |
| 10 U/S PAR 106 11 U/S PAR 179 12 U/S PAR N/C  13 S/R SPEC 14 SPEC 15 SPEC 16 SPEC N/C 17 SPEC 18 SPEC 19 SPEC 20 S/L SPEC 21 S/R AUD 22 AUD 23 AUD 24 AUD 25 AUD 26 AUD 27 AUD 28 S/L AUD                                                                                                                                                                                                                                      |                          | (6)                                                                                                                                                                                                                                                                                                                                                                                                                                                                                                                                                                                                                                                                                                                                                                                                                                                                                                                                                                                                                                                             |                                        |          |  |
| 11 U/S PAR 179 12 U/S PAR N/C  13 S/R SPEC 14 SPEC 15 SPEC 16 SPEC N/C 17 SPEC 18 SPEC 19 SPEC 20 S/L SPEC 21 S/R AUD 22 AUD 23 AUD 24 AUD 25 AUD 26 AUD 27 AUD 28 S/L AUD                                                                                                                                                                                                                                                     | V 22                     |                                                                                                                                                                                                                                                                                                                                                                                                                                                                                                                                                                                                                                                                                                                                                                                                                                                                                                                                                                                                                                                                 |                                        |          |  |
| 12 U/S PAR N/C  13 S/R SPEC  14 SPEC  15 SPEC  16 SPEC N/C  17 SPEC  18 SPEC  19 SPEC  20 S/L SPEC  21 S/R AUD  22 AUD  23 AUD  24 AUD  25 AUD  26 AUD  27 AUD  28 S/L AUD                                                                                                                                                                                                                                                     | 10                       | E-9 100 S0144 C00 144                                                                                                                                                                                                                                                                                                                                                                                                                                                                                                                                                                                                                                                                                                                                                                                                                                                                                                                                                                                                                                           |                                        |          |  |
| 13 S/R SPEC 14 SPEC 15 SPEC 16 SPEC N/C 17 SPEC 18 SPEC 19 SPEC 20 S/L SPEC 21 S/R AUD 22 AUD 23 AUD 24 AUD 25 AUD 26 AUD 28 S/L AUD 28 S/L AUD                                                                                                                                                                                                                                                                                | 11                       | ==                                                                                                                                                                                                                                                                                                                                                                                                                                                                                                                                                                                                                                                                                                                                                                                                                                                                                                                                                                                                                                                              |                                        |          |  |
| 14 SPEC 15 SPEC 16 SPEC N/C 17 SPEC 18 SPEC 20 S/L SPEC 21 S/R AUD 22 AUD 23 AUD 24 AUD 25 AUD 26 AUD 27 AUD 28 S/L AUD                                                                                                                                                                                                                                                                                                        | -                        |                                                                                                                                                                                                                                                                                                                                                                                                                                                                                                                                                                                                                                                                                                                                                                                                                                                                                                                                                                                                                                                                 |                                        |          |  |
| 15 SPEC                                                                                                                                                                                                                                                                                                                                                                                                                        | V= 1=                    |                                                                                                                                                                                                                                                                                                                                                                                                                                                                                                                                                                                                                                                                                                                                                                                                                                                                                                                                                                                                                                                                 | )                                      |          |  |
| 16 SPEC N/C 17 SPEC 18 SPEC 19 SPEC 20 S/L SPEC 21 S/R AUD 22 AUD 23 AUD 24 AUD 25 AUD 26 AUD 27 AUD 28 S/L AUD                                                                                                                                                                                                                                                                                                                | 177                      |                                                                                                                                                                                                                                                                                                                                                                                                                                                                                                                                                                                                                                                                                                                                                                                                                                                                                                                                                                                                                                                                 |                                        |          |  |
| 17 SPEC 18 SPEC 19 SPEC 20 S/L SPEC 21 S/R AUD 22 AUD 23 AUD 24 AUD 25 AUD 26 AUD 27 AUD 28 S/L AUD                                                                                                                                                                                                                                                                                                                            |                          |                                                                                                                                                                                                                                                                                                                                                                                                                                                                                                                                                                                                                                                                                                                                                                                                                                                                                                                                                                                                                                                                 | NI/C                                   |          |  |
| 18 SPEC 19 SPEC 20 S/L SPEC 21 S/R AUD 22 AUD 23 AUD 24 AUD 25 AUD 26 AUD 27 AUD 28 S/L AUD                                                                                                                                                                                                                                                                                                                                    |                          |                                                                                                                                                                                                                                                                                                                                                                                                                                                                                                                                                                                                                                                                                                                                                                                                                                                                                                                                                                                                                                                                 | 14/0                                   |          |  |
| 19 SPEC 20 S/L SPEC 21 S/R AUD 22 AUD 23 AUD 24 AUD 25 AUD 26 AUD 27 AUD 28 S/L AUD                                                                                                                                                                                                                                                                                                                                            | 2.5                      | -                                                                                                                                                                                                                                                                                                                                                                                                                                                                                                                                                                                                                                                                                                                                                                                                                                                                                                                                                                                                                                                               |                                        |          |  |
| 20 S/L SPEC 21 S/R AUD 22 AUD 23 AUD 24 AUD 25 AUD 26 AUD 27 AUD 28 S/L AUD                                                                                                                                                                                                                                                                                                                                                    |                          |                                                                                                                                                                                                                                                                                                                                                                                                                                                                                                                                                                                                                                                                                                                                                                                                                                                                                                                                                                                                                                                                 |                                        |          |  |
| 21 S/R AUD 22 AUD 23 AUD 24 AUD 25 AUD 26 AUD 27 AUD 28 S/L AUD                                                                                                                                                                                                                                                                                                                                                                |                          |                                                                                                                                                                                                                                                                                                                                                                                                                                                                                                                                                                                                                                                                                                                                                                                                                                                                                                                                                                                                                                                                 |                                        |          |  |
| 22 AUD 23 AUD 24 AUD 25 AUD 26 AUD 27 AUD 28 S/L AUD                                                                                                                                                                                                                                                                                                                                                                           | 20                       | S/L SPEC                                                                                                                                                                                                                                                                                                                                                                                                                                                                                                                                                                                                                                                                                                                                                                                                                                                                                                                                                                                                                                                        | ,                                      |          |  |
| 26 AUD<br>27 AUD<br>28 S/L AUD                                                                                                                                                                                                                                                                                                                                                                                                 | 21                       | S/IY AUD                                                                                                                                                                                                                                                                                                                                                                                                                                                                                                                                                                                                                                                                                                                                                                                                                                                                                                                                                                                                                                                        |                                        |          |  |
| 26 AUD<br>27 AUD<br>28 S/L AUD                                                                                                                                                                                                                                                                                                                                                                                                 | 22                       | AUD                                                                                                                                                                                                                                                                                                                                                                                                                                                                                                                                                                                                                                                                                                                                                                                                                                                                                                                                                                                                                                                             |                                        |          |  |
| 26 AUD<br>27 AUD<br>28 S/L AUD                                                                                                                                                                                                                                                                                                                                                                                                 | 23                       | AUD                                                                                                                                                                                                                                                                                                                                                                                                                                                                                                                                                                                                                                                                                                                                                                                                                                                                                                                                                                                                                                                             | N/C                                    |          |  |
| 26 AUD<br>27 AUD<br>28 S/L AUD                                                                                                                                                                                                                                                                                                                                                                                                 | 24                       | AUD                                                                                                                                                                                                                                                                                                                                                                                                                                                                                                                                                                                                                                                                                                                                                                                                                                                                                                                                                                                                                                                             | 28. 3 <b>4</b> 275                     |          |  |
| 27 AUD<br>28 S/L AUD                                                                                                                                                                                                                                                                                                                                                                                                           | 20                       | AUD                                                                                                                                                                                                                                                                                                                                                                                                                                                                                                                                                                                                                                                                                                                                                                                                                                                                                                                                                                                                                                                             |                                        |          |  |
| 28 S/L AUD                                                                                                                                                                                                                                                                                                                                                                                                                     | 20                       | AUD                                                                                                                                                                                                                                                                                                                                                                                                                                                                                                                                                                                                                                                                                                                                                                                                                                                                                                                                                                                                                                                             |                                        |          |  |
| 29 U/S ACL<br>30 U/S ACL N/C                                                                                                                                                                                                                                                                                                                                                                                                   | 2/                       | AUD                                                                                                                                                                                                                                                                                                                                                                                                                                                                                                                                                                                                                                                                                                                                                                                                                                                                                                                                                                                                                                                             |                                        |          |  |
| 30 U/S ACL N/C                                                                                                                                                                                                                                                                                                                                                                                                                 | 20                       | JI/S ACI                                                                                                                                                                                                                                                                                                                                                                                                                                                                                                                                                                                                                                                                                                                                                                                                                                                                                                                                                                                                                                                        | ************************************** |          |  |
| 39 0/3 ACL                                                                                                                                                                                                                                                                                                                                                                                                                     | 20                       |                                                                                                                                                                                                                                                                                                                                                                                                                                                                                                                                                                                                                                                                                                                                                                                                                                                                                                                                                                                                                                                                 | N/C                                    |          |  |
|                                                                                                                                                                                                                                                                                                                                                                                                                                | 30                       | U/S ACL                                                                                                                                                                                                                                                                                                                                                                                                                                                                                                                                                                                                                                                                                                                                                                                                                                                                                                                                                                                                                                                         |                                        |          |  |